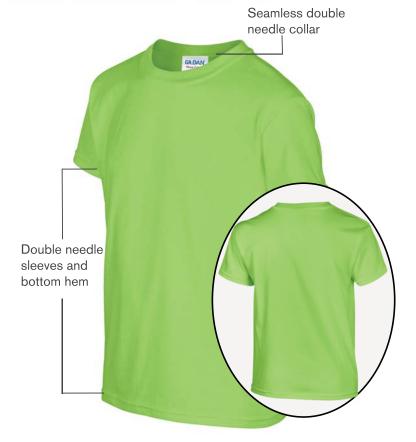

#### 500B

## **Product Features:**

- 8.8-oz, 100% cotton jersey
- Taped neck and shoulders

Youth sizes: XS(2-4), S(6-8), M(10-12), L(14-16), XL(18-20),

## **Fabric Features:**



#### **Available Colours and PMS Colours**

Textile fabric colours are subject to dye lot variation and will not be exact match to print pantone reference



# 500B - GILDAN® Heavy Cotton™ Youth T-Shirt

| GARMENT MEASUREMENTS |         |         |         |         |         |  |  |  |
|----------------------|---------|---------|---------|---------|---------|--|--|--|
| Size                 | XS      | S       | М       | L       | XL      |  |  |  |
| Chest - Half Measure | 16"     | 17"     | 18"     | 19"     | 20"     |  |  |  |
| Chest - Full Measure | 32"     | 34"     | 36"     | 38"     | 40"     |